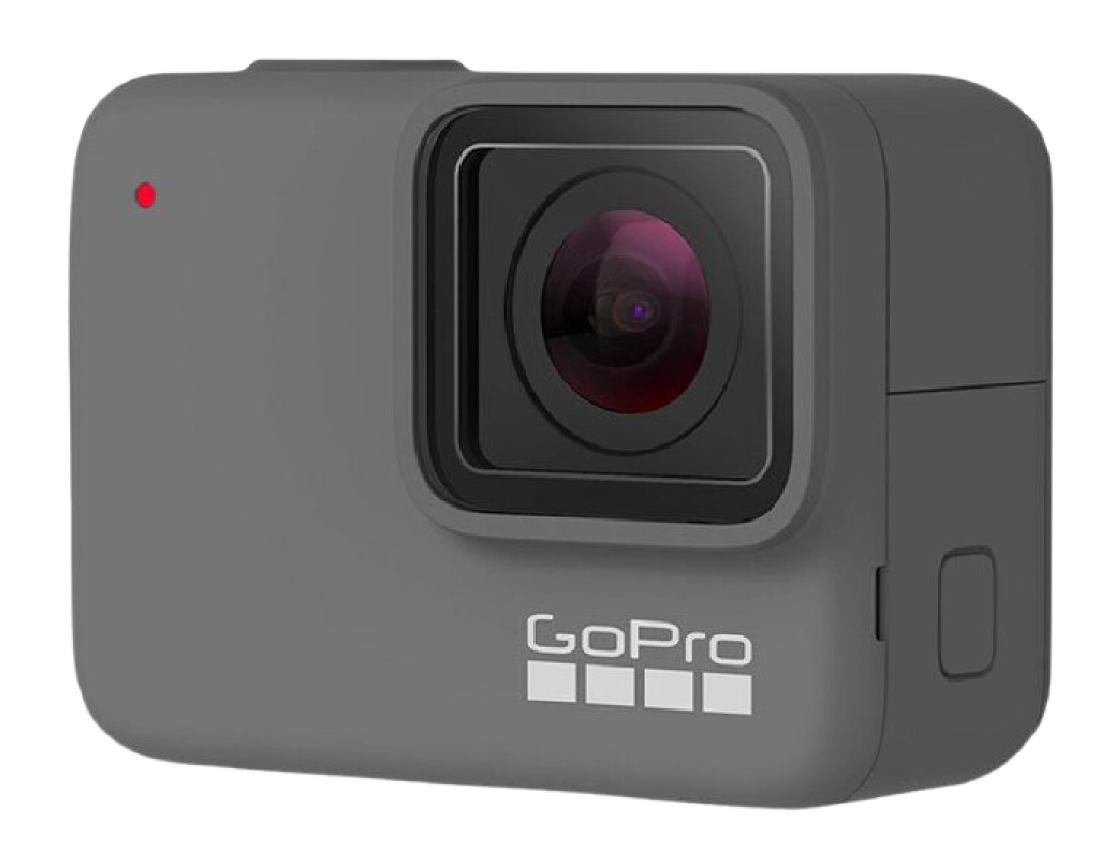

#### GoPro HERO 7 CAMERA

#### CONTENTS

Camera and Protective Case
Safety Cable
Head Strap Mount
Chest Strap Mount
Car Suction Mount
Floating Handle Grip
Instruction Booklet
Storage Pouch

2 Tripod Mount Adapters
Extendable Handle Monopod
2 Surface J-Hooks
2 Thumb Screws
Camera Display Pad
Memory Card
SD Reader
Carrying Case