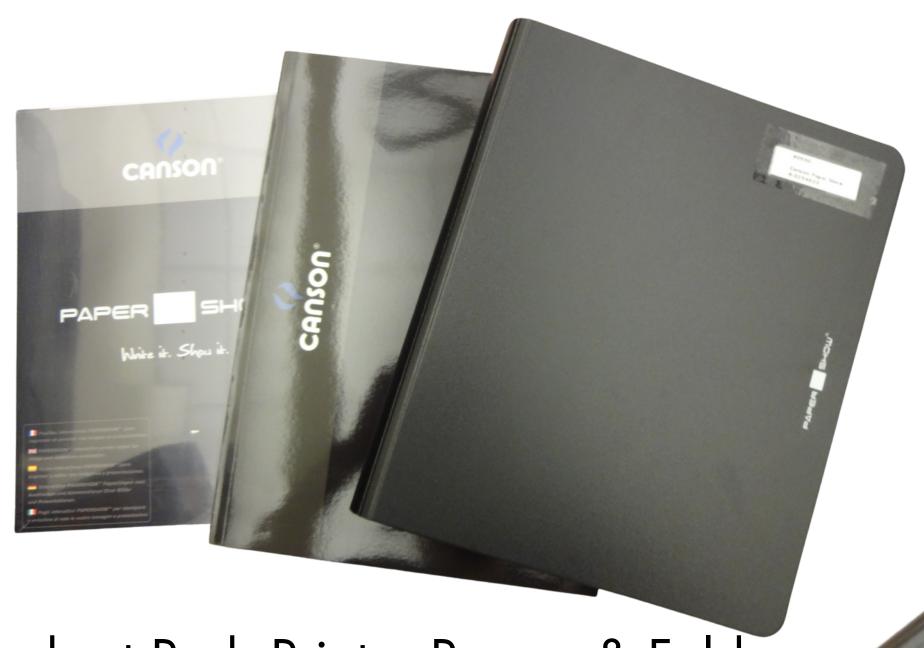

## CANSON PAPER SHOW

Item ID.......A12603254823 Lending Period............3 Weeks

# CANSON PAPER SHOW CONTENTS

Flipchart Pad, Printer Paper, & Folder

Pencil Case

Miscellaneous Paperwork

USB, Digital Pen with 3 Extra Cartridges, & Color Coding Bands