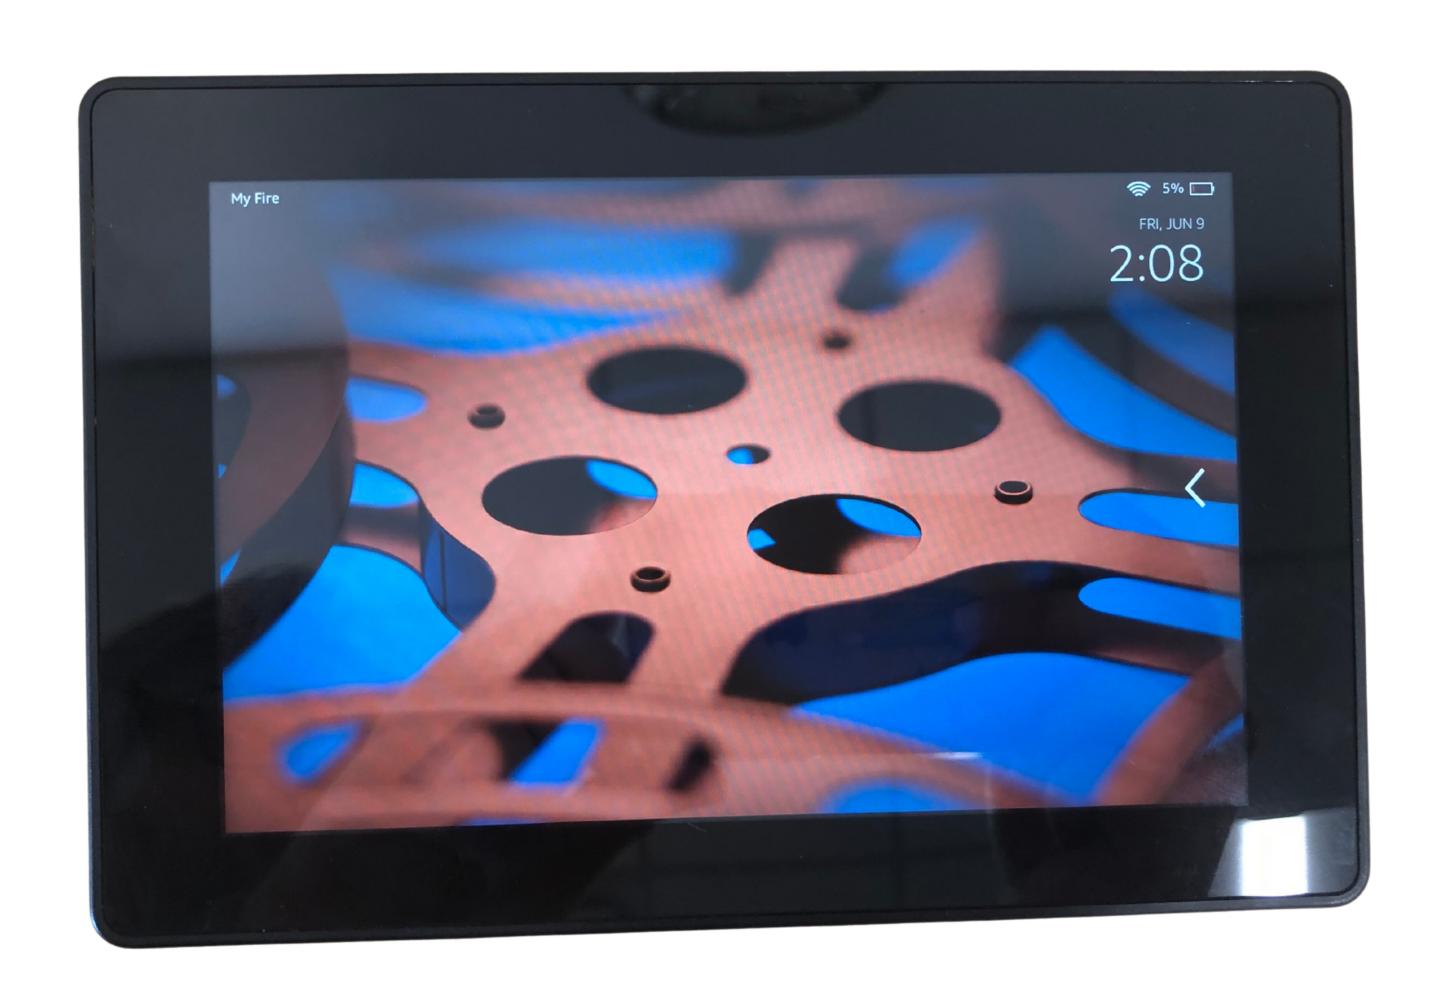

## KINDLE FIRE

#### CONTENTS

Device
Cable
Carrying Bag

#### **NOTES**

Access the Internet via WiFi, use apps, listen to music, watch videos, read eBooks, play games, and much more!