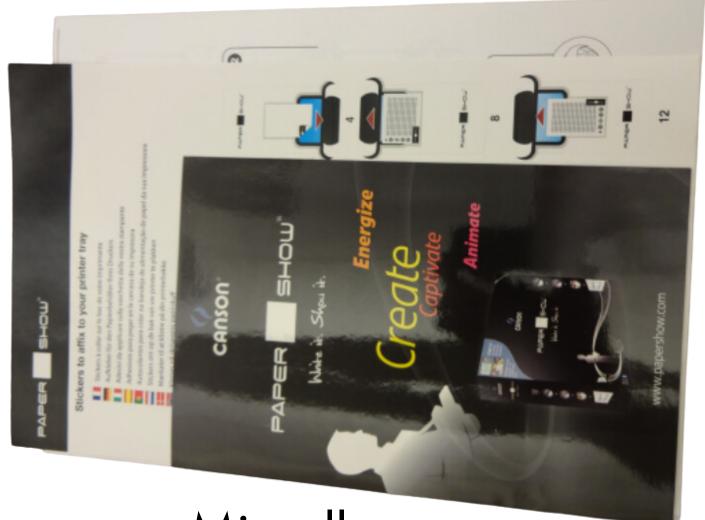

## CANSON PAPER SHOW

Item ID.......A12603254823 Lending Period............3 Weeks

#### CONTENTS

See Next Page

#### NOTES

Wireless pen displays notes from paper to screen

# CANSON PAPER SHOW CONTENTS

Flipchart Pad, Printer Paper, & Folder

Pencil Case

Miscellaneous Paperwork

USB, Digital Pen with 3 Extra Cartridges, & Color Coding Bands