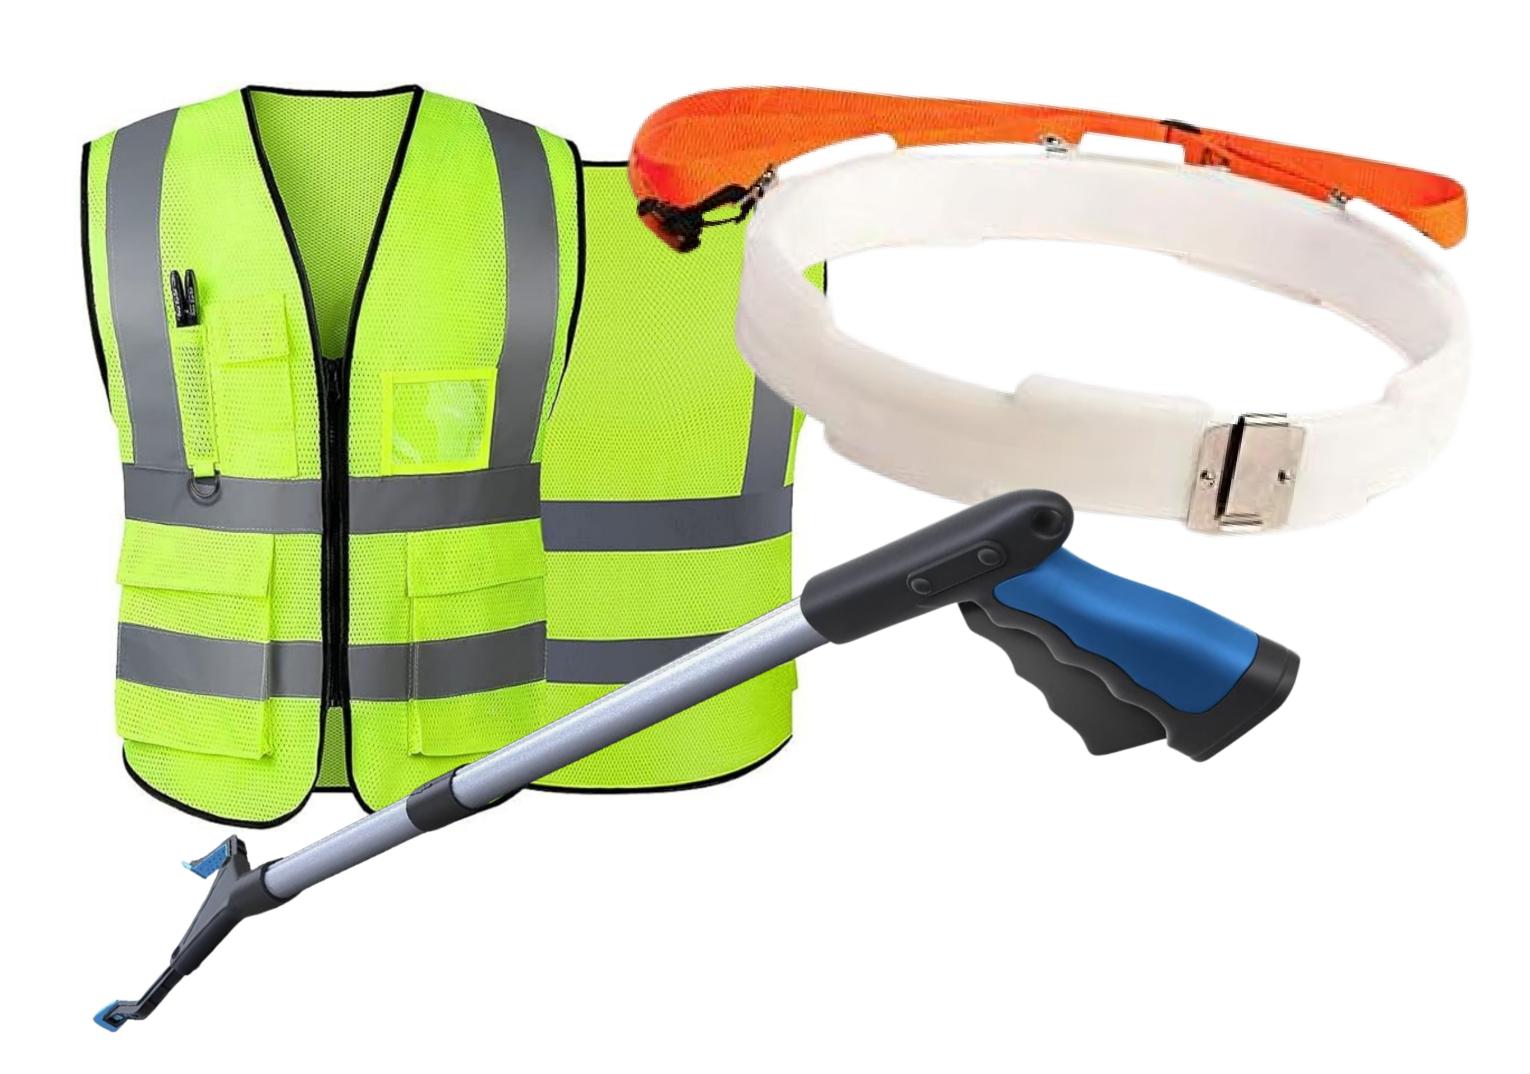

#### APL LITTER KITS

Item ID......A12603902955
A12603903236
A12603902963

Agreement Form not required for Checkout

#### CONTENTS

1 Tydon Guardian Reflective Safety Vest

1 1/2" Bagalong Trashbag Holder

1 32" Grabber Tool

2 Pairs of Compostable Gloves

2 13 Gallon Compostable Trashbags Instruction Sheet

#### NOTES

Kits kept in Blue APL Tote Bag