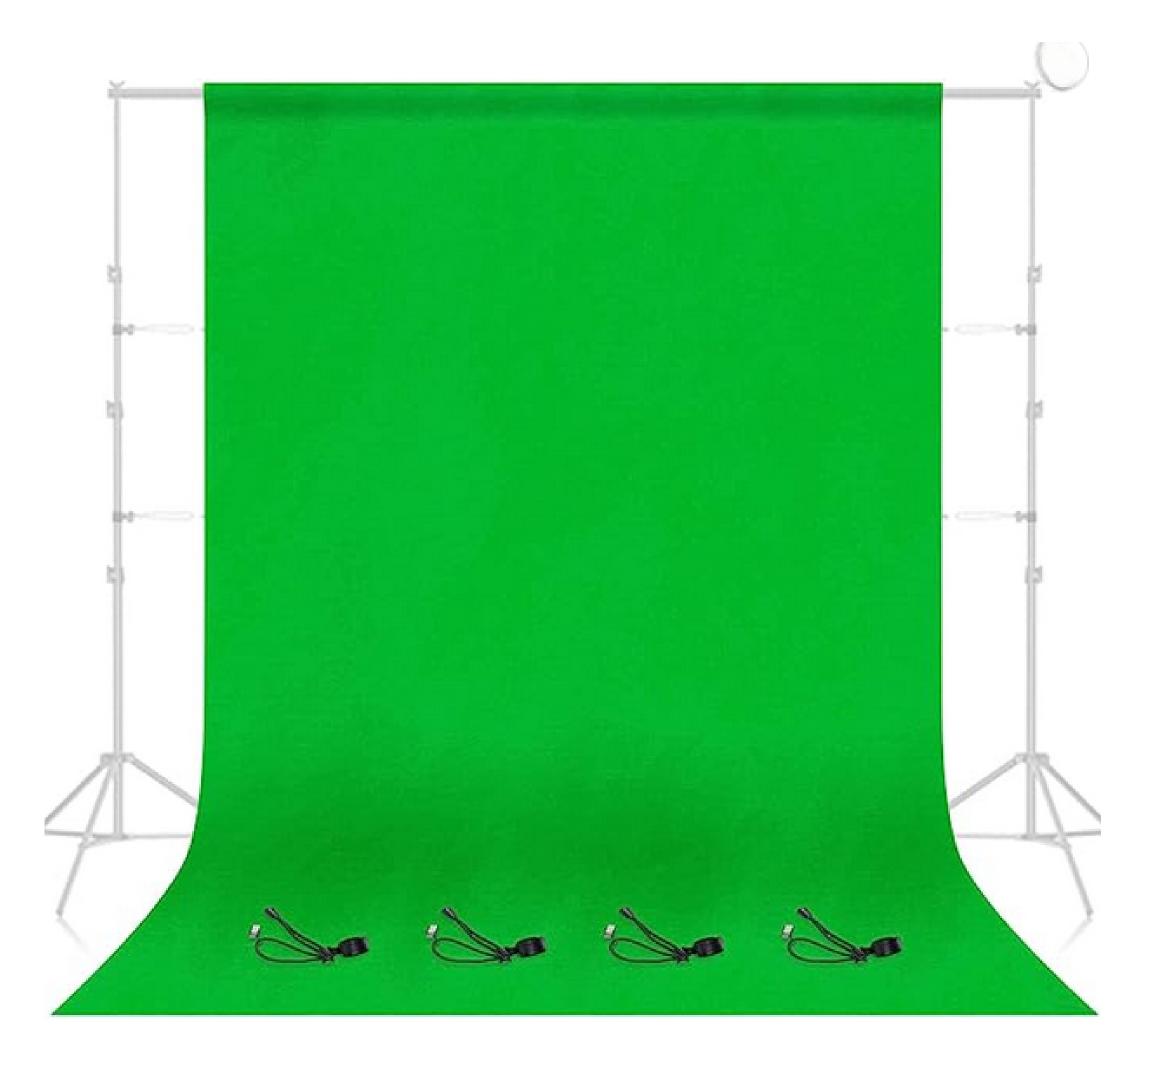

#### EMART GREEN SCREEN

#### CONTENTS

- 2 Support Stands
- 4 Crossbars
- 2 Spring Clamps
- 1 Muslin Green Backdrop
- 1 Instruction Pamplet

#### NOTES

Muslin Green Backdrop is kept in a separate bag for storage convenience