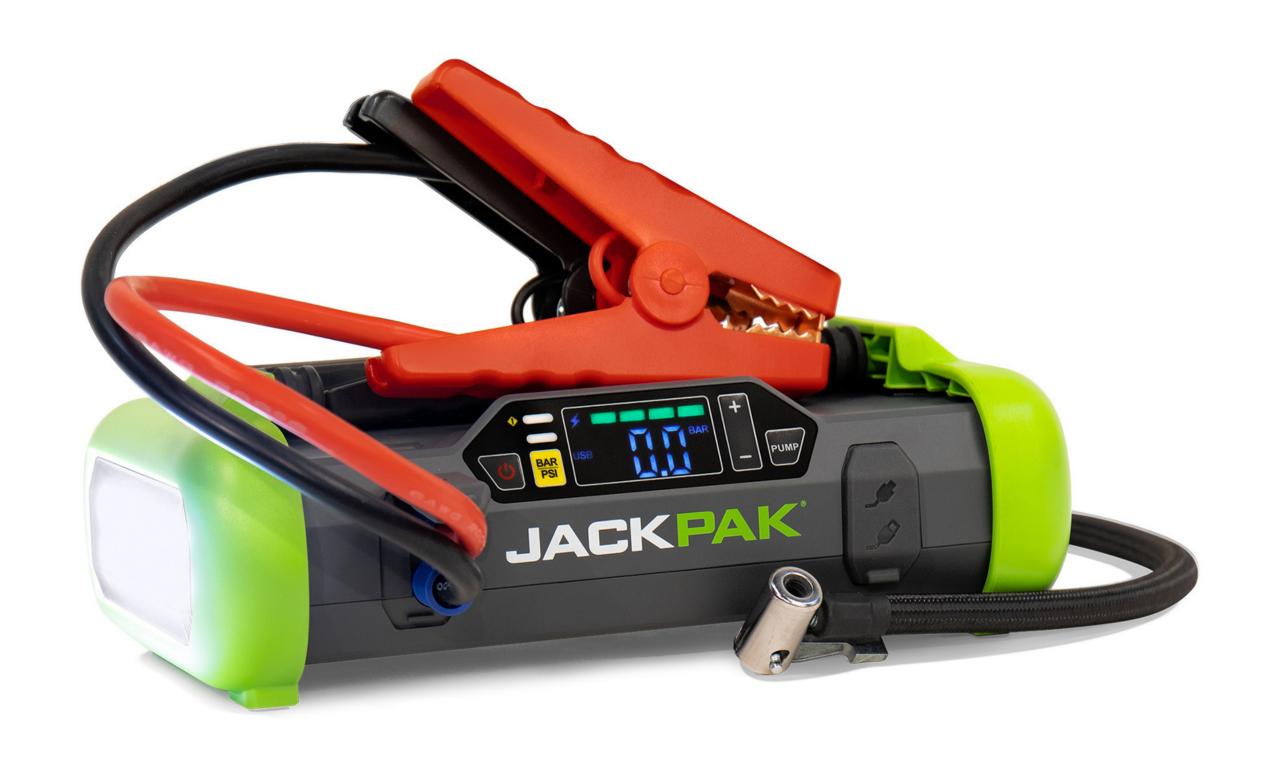

## JACKPAK

#### 4-in-1 Emergency Jump Starter

#### CONTENTS

2 Instruction Packets (English & French)

JackPak Power Pack Device

- 1 Set of Jump Starter Cables
- 1 USB Cable
- 1 Air Hose
- 4 Air Hose Fittings

Carrying Case