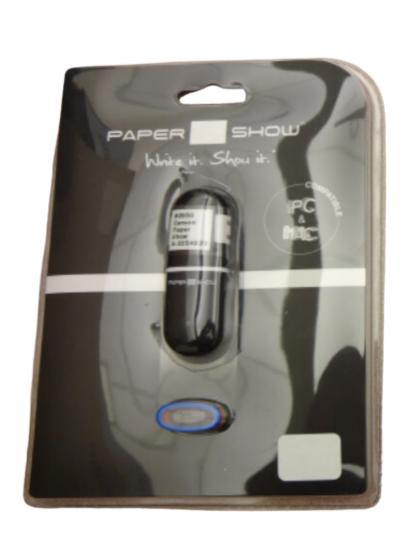

## CANSON PAPER SHOW

Item ID.......A12603254823 Lending Period............3 Weeks

#### CONTENTS

See Next Page

#### NOTES

Wireless pen displays notes from paper to screen

# CANSON PAPER SHOW CONTENTS

Flipchart Pad, Printer Paper, & Folder

Pencil Case

Miscellaneous Paperwork

USB, Digital Pen with 3 Extra Cartridges, & Color Coding Bands