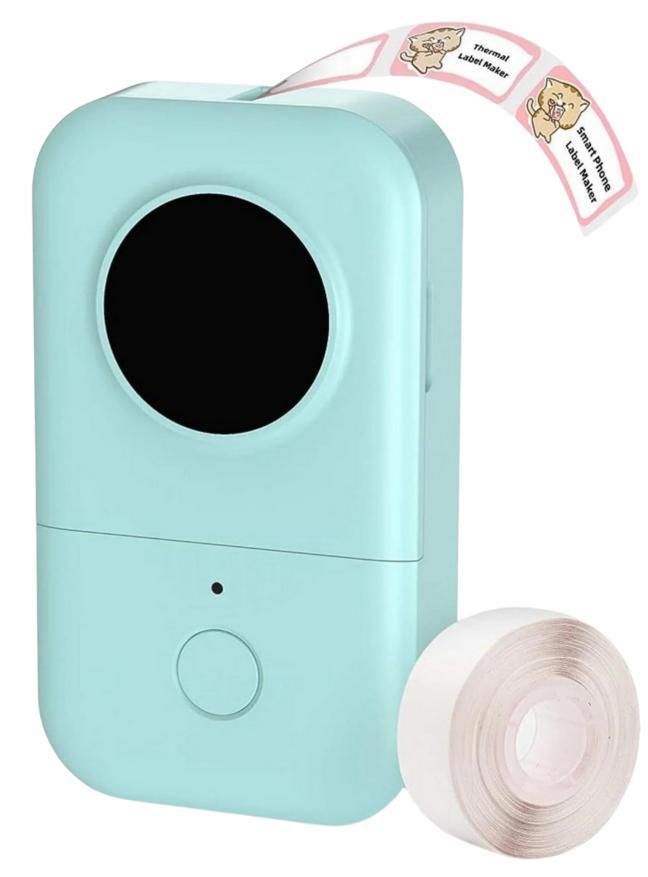

## D30 BLUETOOTH LABEL PRINTER

Item ID......A12603932308

Agreement Form not required for Checkout

#### NOTES

Requires PrintMaster app, available on the App Store for Apple and GooglePlay for Android For more information, visit:

phomemo.com/pages/household-label-maker