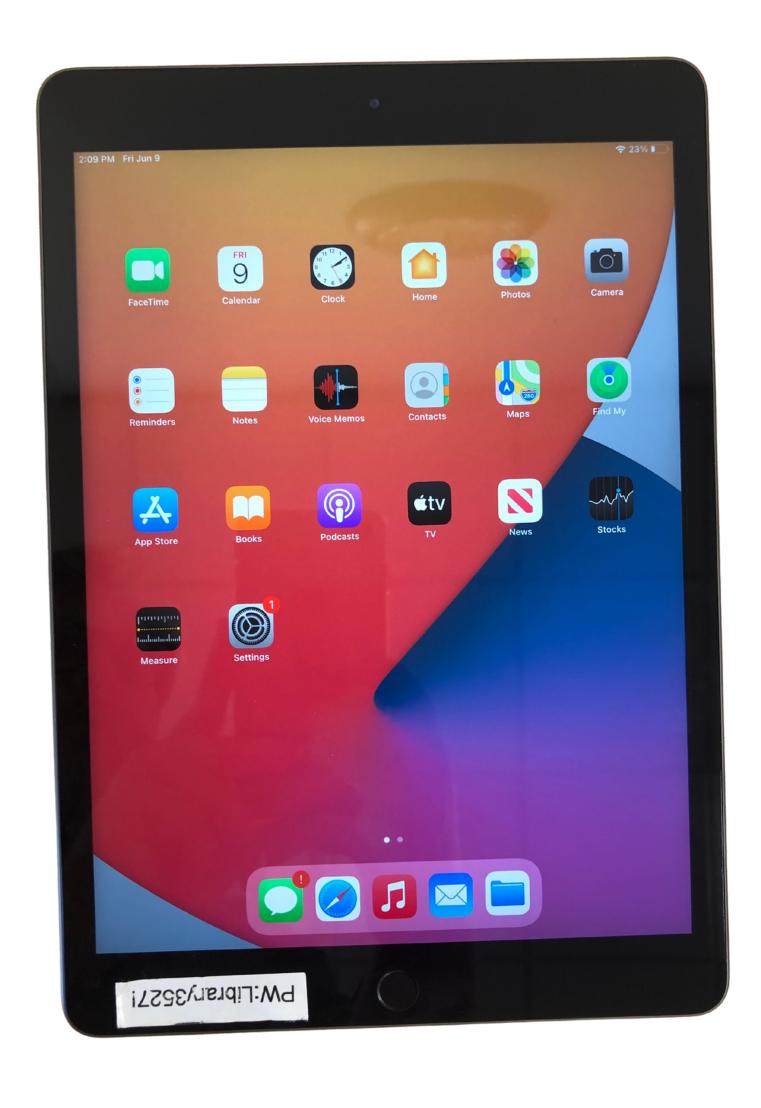

#### iPAD

#### CONTENTS

Device
Cable
Carrying Bag

#### NOTES

Access the Internet via WiFi, use apps, listen to music, watch videos, read eBooks, play games, and much more!