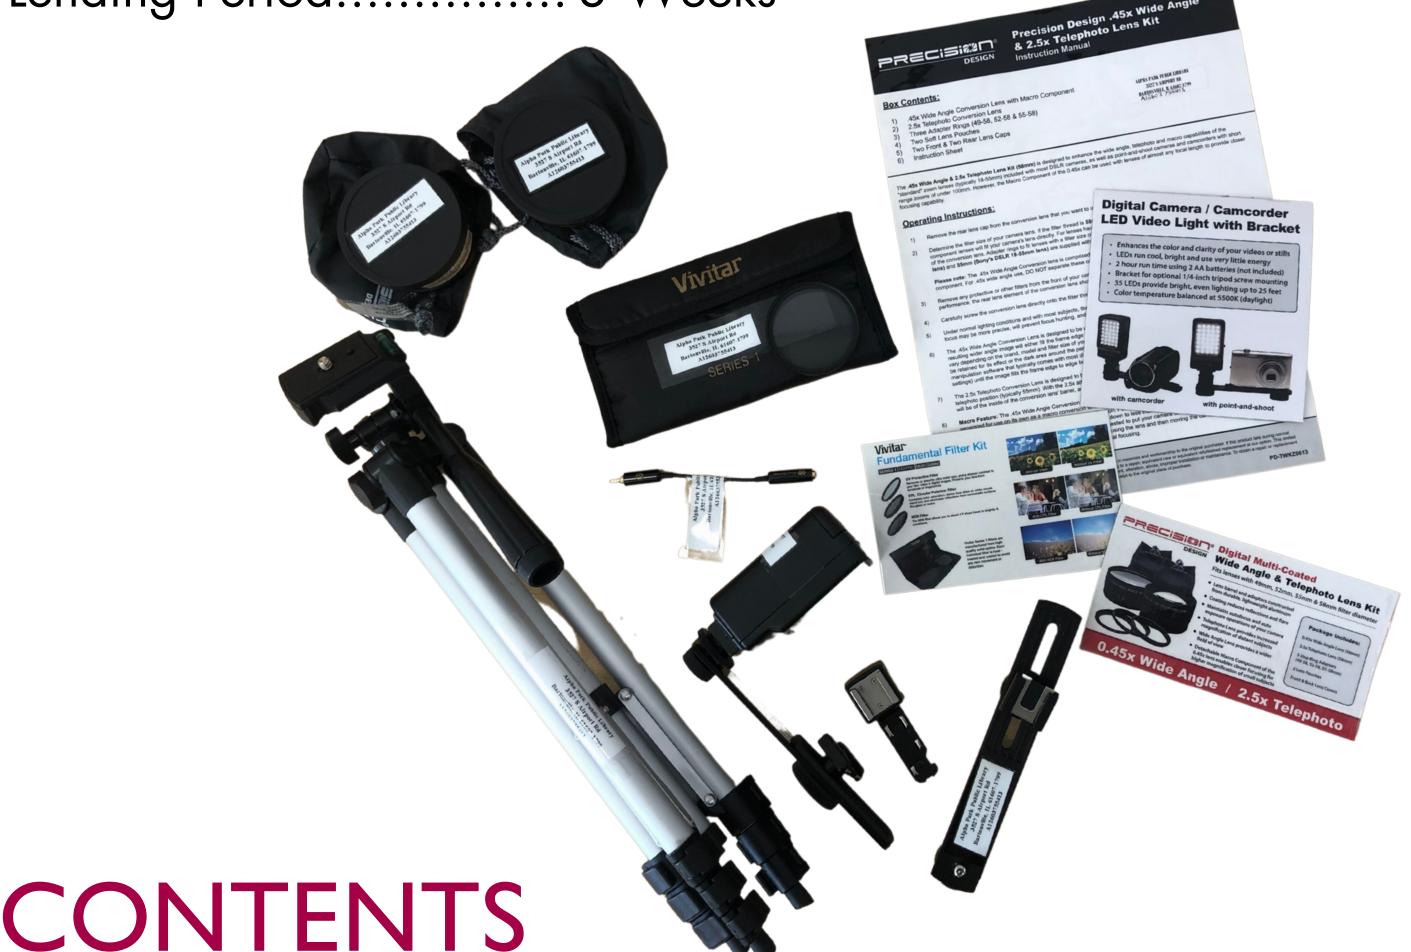

#### **CAMERA KIT**

Item ID......A12603755413

Precision Tripod LED Video Light with 2 Brackets Precision Telephoto Lens Kit

- .45x Wide Angle Conversion Lens
- 2.5x Telephoto Conversions Lens
- 2 Front & 2 Rear Lens Caps
- 3 Adapter Rings
- 2 Pouches

Vivitar Fundamental Filter Kit

- UV Protective Filter
- CPL Circular Polarizer Filter
- ND8 Filter

#### CONTENTS

Camera

2 Batteries

Battery Charger

3 SD Cards

Case