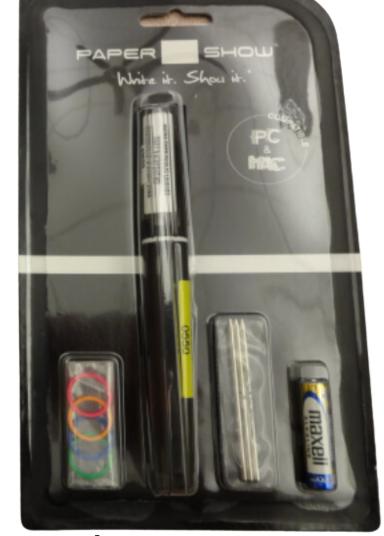

# CANSON PAPER SHOW CONTENTS

Flipchart Pad, Printer Paper, & Folder

Pencil Case

Miscellaneous Paperwork

USB, Digital Pen with 3 Extra Cartridges, & Color Coding Bands