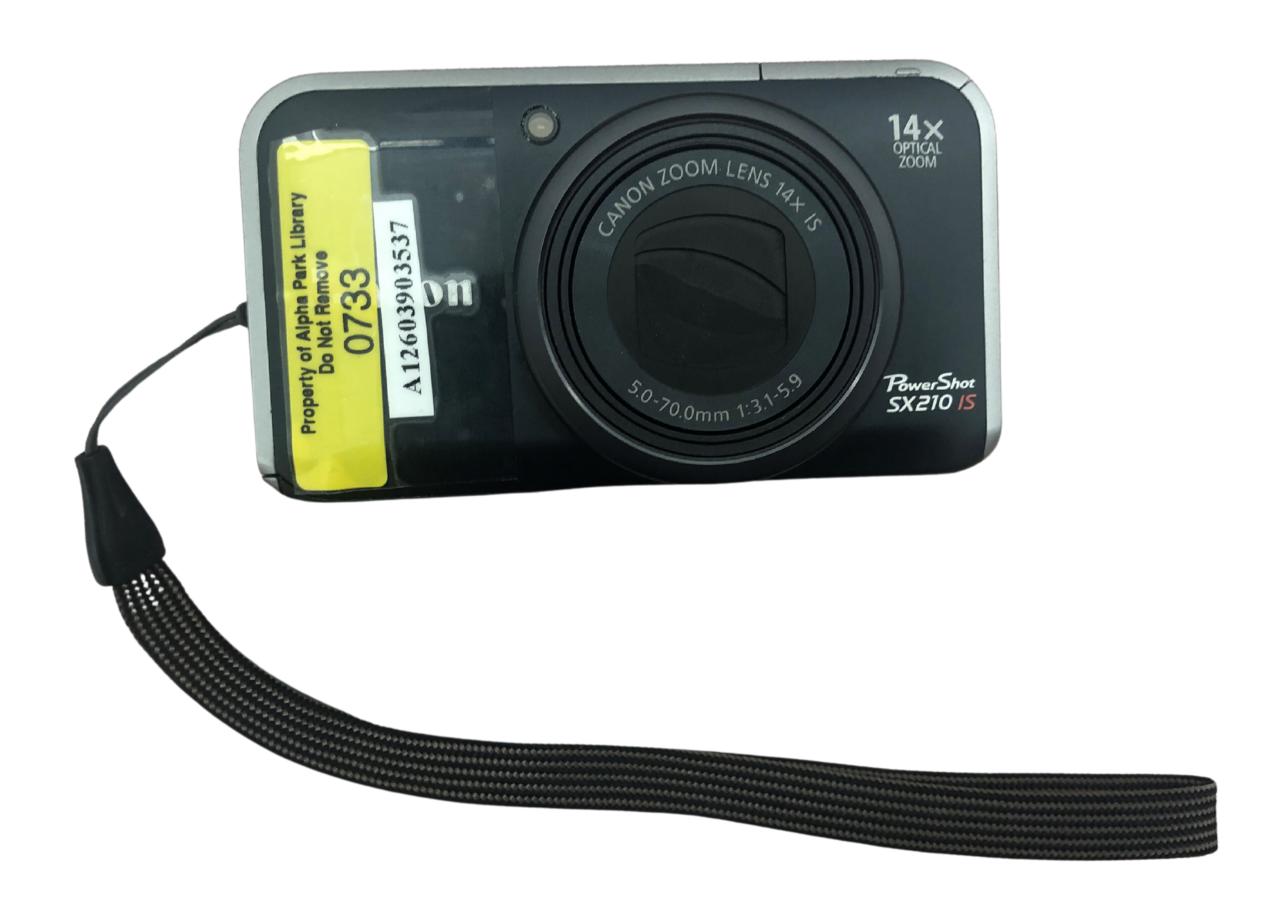

# CANON POWERSHOT SX210 IS Digital Camera

#### CONTENTS

Camera

2 Batteries

Battery Charger

3 SD Cards

Case