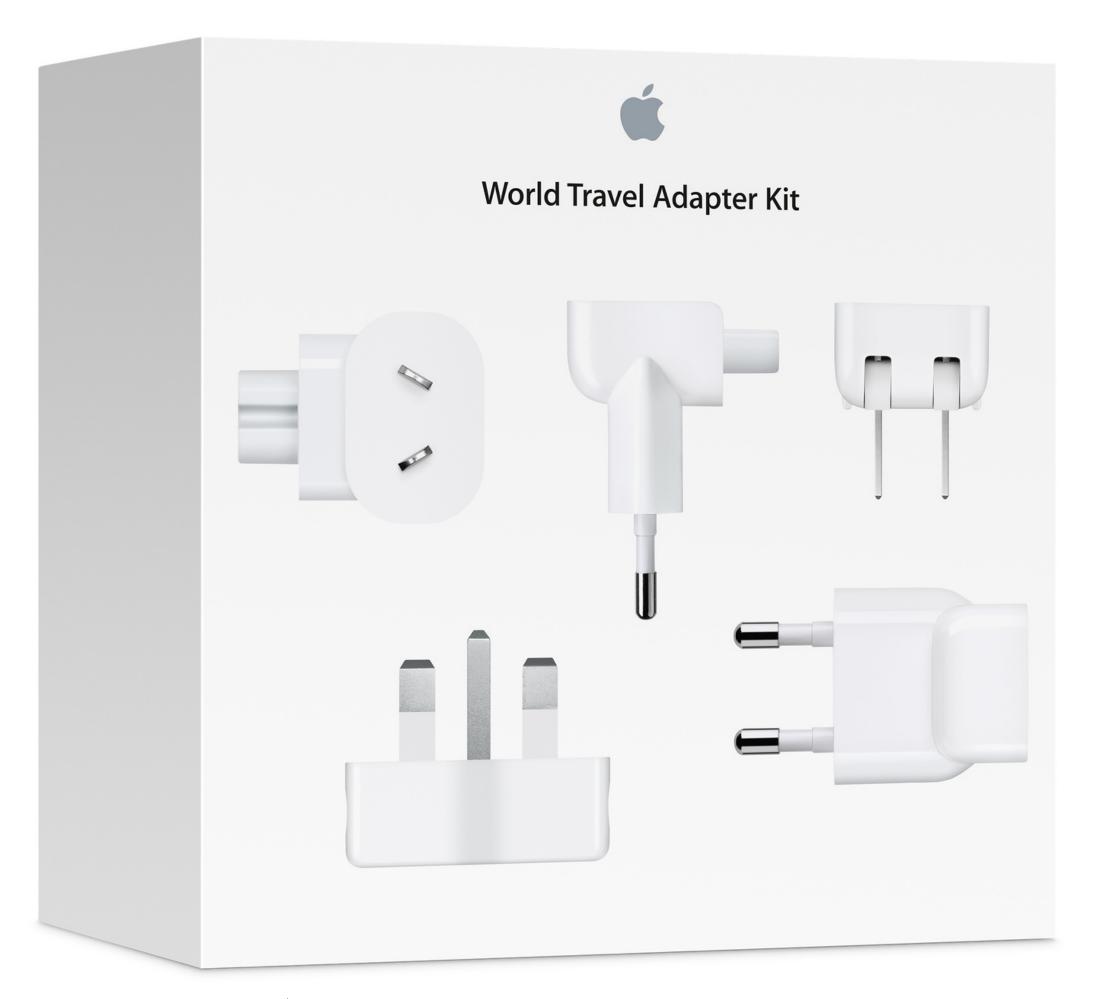

#### APPLE WORLD TRAVEL ADAPTERS

Agreement Form not required for Checkout

#### CONTENTS

Adapter
Mesh Carrying Bag
Safety Information

#### **NOTES**

Contains 1 adapter for the following regions:

- UK, Hong Kong, and Singapore
- Australia & New Zealand
- Mainland China
- North America & Japan
- Korea
- Continental Europe
- Brazil

\*Each adapter Checks Out Separately